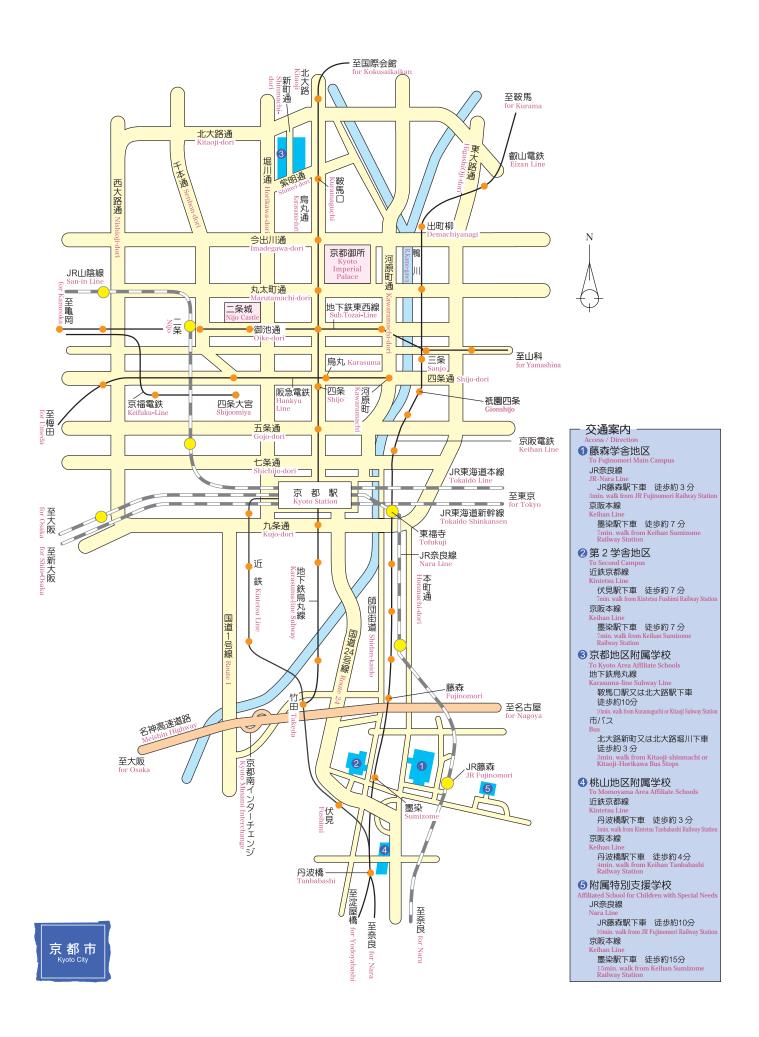

1 附属桃山小学校 Momoyama Primary School

1-1 管理室、教室 Office, Classrooms

1-2体育館 Gymnasium

1-3プ ール Swimming Pool

2 附属桃山中学校 Momoyama Junior High School

2-1 管理室、教室 Office, Classrooms

2-2 帰国子女学級教室 Classroom for Returnees from Abroad

2-3 特別教室 Laboratory Classrooms

2-4 体育館 Gymnasium

2-5プ ー ル Swimming Pool

3 附属幼稚園 Kindergarten

3-1 管 理 室 Office

3-2保育室 Classrooms

3-3遊戲室 Playroom



# 附属特別支援学校

Affiliated School for Children with Special Needs

① 管 理 室 Office

② 小学部教室 Primary School Classrooms

**③** 中高等部教室 Junior and Senior High School Classrooms

サロサmax主 Classrooms

4 体育館 Gymnasium

**6** プ − ル Swimming Pool

⑥ 日常生活訓練棟 Training Building for Daily Life

8 キャンプ広場 Camping Site

・ 探検ゾーン Adventure Zone

● 自然観察園 Nature Obesevation Zone

● 特別教室棟 Multipurpose Classroom Building for New Education