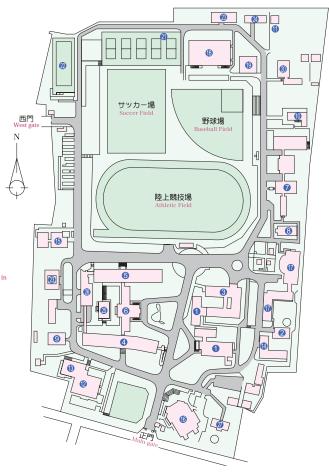

### 藤森学舎

Fujinomori Campus

- ①事務局 Administration Bureau
- 2 保健管理センター University Health Center
- ③ 附属図書館 University Library
- 4 1号館(A棟) School Building No.1 (A Zone)
- ⑤ 1号館(B棟) School Building No.1 (B Zone)
- 6 1号館(C棟) School Building No.1 (C Zone)
- 7 2号館 School Building No.2
- 8 音楽演奏室 Music Room
- 9 理科共通実験棟 Common Laboratory
- ⑩ 美術基礎実習棟 Fine Arts Building
- 陶芸実習室 Pottery
- 共通講義棟(F棟) School Building (F Zone)
- ⑱ 附属特別支援教育臨床実践センター Center for Research and Training in Special Needs Education
- 🐠 共通実習室棟 Common Building for Training
- (5) 附属教育実践総合センター Center for Educational Research and Training
- ⑥ 講 堂 Auditorium
- ⑪大学会館 University Hall
- 個体育館 Gymnasium
- 📵 武 道 場 Judo and Kendo Gymnasium
- トレーニングセンター Physical Education (Training Center)
- ② テニスコート Tennis Courts
- ② プ − ル Swimming Pool
- 課外活動施設 Buildings for Extracurricular Activities
- ⑥ 情報処理センター Information Processing Center
- 物育資料館 Educational Data Library