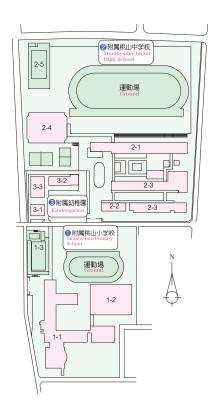

## 桃山地区附属学校

Momoyama Area Affiliated Schools

1 附属桃山小学校 Momoyama Primary School

1-1 管理室、教室 Office, Classrooms

1-2体育館 Gymnasium

1-3プ ール Swimming Pool

2 附属桃山中学校 Momoyama Junior High School

2-1 管理室、教室 Office, Classrooms

2-2 帰国子女学級教室 Classroom for Returnees from Abroad

2-3 特別教室 Laboratory Classrooms

2-4 体育館 Gymnasium

2-5プ ー ル Swimming Pool

3 附属幼稚園 Kindergarten

3-1 管 理 室 Office

3-2保育室 Classrooms

3-3遊戲室 Playroom